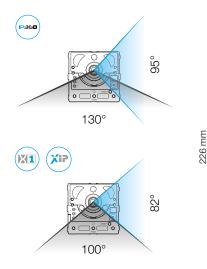

# Service VRM VIDEO

### 1-6 BUTTON MODULAR VIDEO WITH UK MANUFACTURED VANDAL RESISTANT FACE PLATES



#### **COMPATIBLE SYSTEMS**



#### **STANDARD FINISHES**



#### **BESPOKE OPTIONS AVAILABLE**





LASER ENGRAVING



VARIETY OF PUSH BUTTON OPTIONS

3.5 mm

#### OVER 9000 RAL COLOURS TO CHOOSE FROM

## & ETCHING

#### VIEWING ANGLE



#### **DIMENSIONS - SIZE 2**



#### SURFACE MOUNTED

#### **FLUSH MOUNTED**



#### 18



#### VRM ENTRY PANELS WITH VIDEO 1-6 BUTTON - ELECTRONIC MODULES & SURFACE HOUSING SOLD SEPERATLEY

| Buttons | Description                                                                                                                         | Size (mm)<br>(wxhxd) | System | Code  |
|---------|-------------------------------------------------------------------------------------------------------------------------------------|----------------------|--------|-------|
| 1       | 316 Marine grade steel construction with brushed finish with the<br>option to surface or flush mount (Electronics sold separately)  | 130x226x74mm         |        | VRMV1 |
| 2       | 316 Marine grade steel construction w