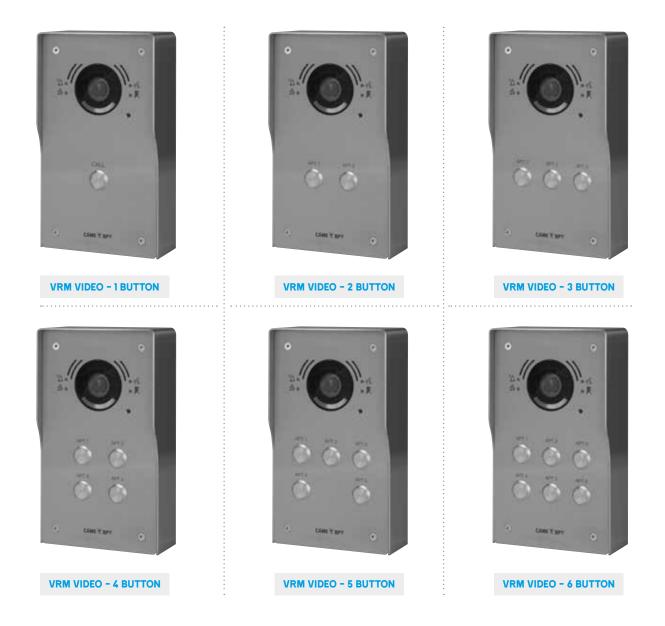

#### VRM ENTRY PANELS WITH VIDEO 1-6 BUTTON - ELECTRONIC MODULES & SURFACE HOUSING SOLD SEPERATLEY

| Buttons | Description                                                                                                                         | Size (mm)<br>(wxhxd) | System | Code  |
|---------|-------------------------------------------------------------------------------------------------------------------------------------|----------------------|--------|-------|
| 1       | 316 Marine grade steel construction with brushed finish with the<br>option to surface or flush mount (Electronics sold separately)  | 130x226x74mm         |        | VRMV1 |
| 2       | 316 Marine grade steel construction with brushed finish with the<br>option to surface or flush mount (Electronics sold separately)  | 130x226x74mm         |        | VRMV2 |
| 3       | 316 Marine grade steel construction with brushed finish with the<br>option to surface or flush mount (Electronics sold separately)) | 130x226x74mm         |        | VRMV3 |
| 4       | 316 Marine grade steel construction with brushed finish with the<br>option to surface or flush mount (Electronics sold separately)  | 130x226x74mm         |        | VRMV4 |
| 5       | 316 Marine grade steel construction with brushed finish with the<br>option to surface or flush mount (Electronics sold separately)  | 130x226x74mm         |        | VRMV5 |
| 6       | 316 Marine grade steel construction with brushed finish with the<br>option to surface or flush mount (Electronics sold separately)  | 130x226x74mm         |        | VRMV6 |