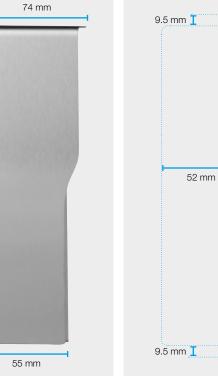

#### **DIMENSIONS - SIZE 2**

#### VRM ENTRY PANELS WITH VIDEO 1-6 BUTTON - ELECTRONIC MODULES & SURFACE HOUSING SOLD SEPERATLEY

| Buttons | Description                                                                                                                         | Size (mm)<br>(wxhxd) | System | Code  |
|---------|-------------------------------------------------------------------------------------------------------------------------------------|----------------------|--------|-------|
| 1       | 316 Marine grade steel construction with brushed finish with the<br>option to surface or flush mount (Electronics sold separately)  | 130x226x74mm         |        | VRMV1 |
| 2       | 316 Marine grade steel construction with brushed finish with the<br>option to surface or flush mount (Electronics sold separately)  | 130x226x74mm         |        | VRMV2 |
| 3       | 316 Marine grade steel construction with brushed finish with the<br>option to surface or flush mount (Electronics sold separately)) | 130x226x74mm         |        | VRMV3 |
| 4       | 316 Marine grade steel construction with brushed finish with the<br>option to surface or flush mount (Electronics sold separately)  | 130x226x74mm         |        | VRMV4 |
| 5       | 316 Marine grade steel construction with brushed finish with the<br>option to surface or flush mount (Electronics sold separately)  | 130x226x74mm         |        | VRMV5 |
| 6       | 316 Marine grade steel construction with brushed finish with the<br>option to surface or flush mount (Electronics sold separately)  | 130x226x74mm         |        | VRMV6 |