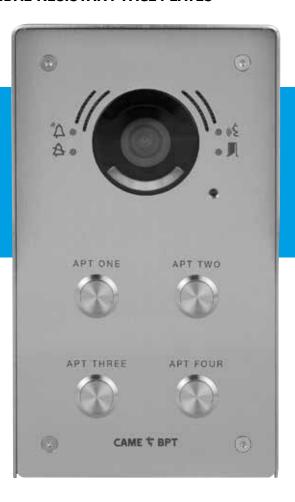

### 1-6 BUTTON MODULAR VIDEO WITH UK MANUFACTURED VANDAL RESISTANT FACE PLATES

#### VRM ENTRY PANELS WITH VIDEO 1-6 BUTTON - ELECTRONIC MODULES & SURFACE HOUSING SOLD SEPERATLEY

| Buttons | Description                                                                                                                         | Size (mm)<br>(wxhxd) | System | Code  |
|---------|-------------------------------------------------------------------------------------------------------------------------------------|----------------------|--------|-------|
| 1       | 316 Marine grade steel construction with brushed finish with the<br>option to surface or flush mount (Electronics sold separately)  | 130x226x74mm         |        | VRMV1 |
| 2       | 316 Marine grade steel construction with brushed finish with the<br>option to surface or flush mount (Electronics sold separately)  | 130x226x74mm         |        | VRMV2 |
| 3       | 316 Marine grade steel construction with brushed finish with the<br>option to surface or flush mount (Electronics sold separately)) | 130x226x74mm         |        | VRMV3 |
| 4       | 316 Marine grade steel construction with brushed finish with the<br>option to surface or flush mount (Electronics sold separately)  | 130x226x74mm         |        | VRMV4 |
| 5       | 316 Marine grade steel construction with brushed finish with the<br>option to surface or flush mount (Electronics sold separately)  | 130x226x74mm         |        | VRMV5 |
| 6       | 316 Marine grade steel construction with brushed finish with the<br>option to surface or flush mount (Electronics sold separately)  | 130x226x74mm         |        | VRMV6 |