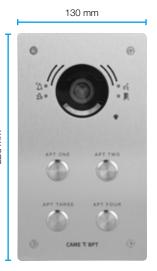

#### **DIMENSIONS - SIZE 2**

#### VRM ENTRY PANELS WITH VIDEO 1-6 BUTTON - ELECTRONIC MODULES & SURFACE HOUSING SOLD SEPERATLEY

| Buttons | Description                                                                                                                         | Size (mm)<br>(wxhxd) | System | Code  |
|---------|-------------------------------------------------------------------------------------------------------------------------------------|----------------------|--------|-------|
| 1       | 316 Marine grade steel construction with brushed finish with the<br>option to surface or flush mount (Electronics sold separately)  | 130x226x74mm         |        | VRMV1 |
| 2       | 316 Marine grade steel construction with brushed finish with the<br>option to surface or flush mount (Electronics sold separately)  | 130x226x74mm         |        | VRMV2 |
| 3       | 316 Marine grade steel construction with brushed finish with the<br>option to surface or flush mount (Electronics sold separately)) | 130x226x74mm         |        | VRMV3 |
| 4       | 316 Marine grade steel construction with brushed finish with the<br>option to surface or flush mount (Electronics sold separately)  | 130x226x74mm         |        | VRMV4 |
| 5       | 316 Marine grade steel construction with brushed finish with the<br>option to surface or flush mount (Electronics sold separately)  | 130x226x74mm         |        | VRMV5 |
| 6       | 316 Marine grade steel construction with brushed finish with the<br>option to surface or flush mount (Electronics sold separately)  | 130x226x74mm         |        | VRMV6 |